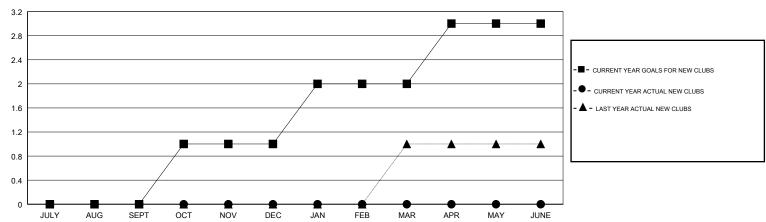

## MONTHLY MEMBERSHIP PROGRESS REPORT

## District 4 C2

Results as of: 10/31/2017



## GOALS AND ACTUAL NEW CLUBS CUMULATIVE



## GOALS AND ACTUAL MEMBERS CUMULATIVE



| DROPPED CLUBS: 1 |    |
|------------------|----|
| DROPPED MEMBERS  |    |
| DECEASED         | 12 |
| CLUB CANCELLED   | 0  |
| OTHER            | 70 |
| TOTAL            | 82 |

| 24 CLUBS OF 56 ADDED 1 OR MORE |   |
|--------------------------------|---|
| NEW MEMBERS                    |   |
|                                |   |
|                                |   |
|                                | ı |

| MALE                                                       | 983 (70.82%) |
|------------------------------------------------------------|--------------|
| FEMALE 405 (29.18%) Women Percentage Fiscal Year Goal: 35% |              |
| 9-                                                         |              |
| TOTAL 544411 \( \( \)