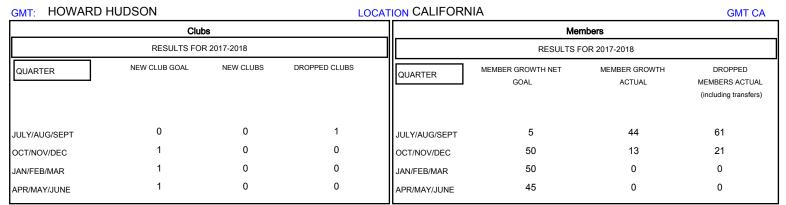

## MONTHLY MEMBERSHIP PROGRESS REPORT

## District 4 C2

Results as of: 10/31/2017



## GOALS AND ACTUAL NEW CLUBS CUMULATIVE



## GOALS AND ACTUAL MEMBERS CUMULATIVE



| DROPPED CLUBS: 1 |    |
|------------------|----|
| DROPPED MEMBERS  |    |
| DECEASED         | 12 |
| CLUB CANCELLED   | 0  |
| OTHER            | 70 |
| TOTAL            | 82 |

| 24 CLUBS OF 56 ADDED 1 OR MORE |   |
|--------------------------------|---|
| NEW MEMBERS                    |   |
|                                |   |
|                                |   |
|                                | ı |

| MALE                                                       | 983 (70.82%) |
|------------------------------------------------------------|--------------|
| FEMALE 405 (29.18%) Women Percentage Fiscal Year Goal: 35% |              |
| 9-