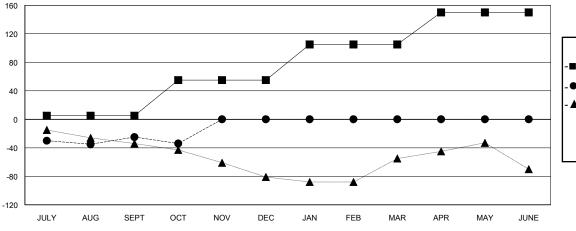

## GOALS AND ACTUAL MEMBERS CUMULATIVE

| DROPPED CLUBS: 1 |    |
|------------------|----|
| DROPPED MEMBERS  |    |
| DECEASED         | 12 |
| CLUB CANCELLED   | 0  |
| OTHER            | 70 |
| TOTAL            | 82 |